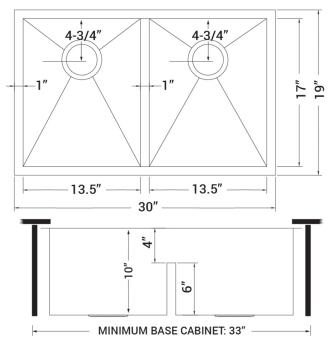

# NOMINAL DIMENSIONS

Exterior: 30" (wide) x 19" (front-to-back) Interior Bowl: 13½" x 17" (left), 13½" x 17" (right) Bowl Depth: 10" Minimum Cabinet Size: 33" wide Drain Hole Size: 3½" Installation Type: Undermount

Inside Corners: Rounded

Drain Location: Rear Center

RUVATI USA www.ruvati.com

Phone: 1.855.478.8284 Email: support@ruvati.com