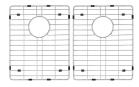

| PP 13<br>P-14           |
| NUMBER OF STREET, STRE | Lo                      |





à Â



Rinse Grid [RVA68003]

# NOMINAL DIMENSIONS

Exterior: 30" (wide) x 19" (front-to-back) Interior Bowl: 13½" x 17" (left), 13½" x 17" (right) Bowl Depth: 10" Minimum Cabinet Size: 33" wide Drain Hole Size: 3½" Installation Type: Undermount

Inside Corners: Rounded

Drain Location: Rear Center

RUVATI USA www.ruvati.com

Phone: 1.855.478.8284 Email: support@ruvati.com









### **OPTIONAL ACCESSORIES (SOLD SEPARATELY)**



Deep Basket Disposal Flange [RVA1049ST]



#### DIMENSIONS



Register your product at www.ruvati.com/register.

RUVATI USA