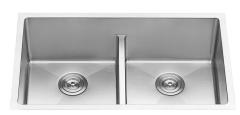

# RVH7355 UNDERMOUNT LOW-DIVIDE SINK

# FEATURES

- Heavy duty sound guard padding and undercoating
- Slanted bottom with elegant drain grooves for easy draining
- Low Divide: Extra Clearance for large pots and pans

# NOMINAL DIMENSIONS

Exterior: 30" (wide) x 19" (front-to-back) Interior Bowl: 13½" x 17" (left), 13½" x 17" (right) Bowl Depth: 10" Minimum Cabinet Size: 33" wide Drain Hole Size: 3½" Installation Type: Undermount